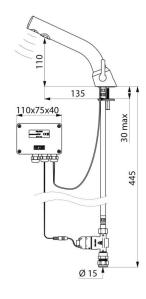

## **TECHNICAL CHARACTERISTICS**

BINOPTIC MIX electronic mixer - Ref. 478MCH15

| Supply       | 6V battery   |
|--------------|--------------|
| Connector    | M1/2" Ø 15mm |
| Technology   | Electronic   |
| Drop height  | 110mm        |
| Spout length | 135mm        |
| Flow rate    | 3 lpm        |
| Warranty     | 30 g         |