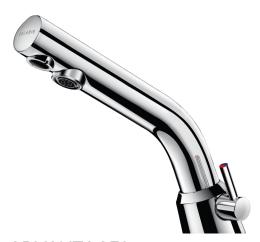

## **DESCRIPTION**

BINOPTIC MIX electronic mixer - Ref. 478MCH15

Deck-mounted electronic basin mixer:

Independent IP65 electronic control unit.

123 6V Lithium battery.

Flow rate pre-set at 3 lpm at 3 bar, can be adjusted from 1.4 to 6 lpm.

Scale-resistant flow straightener.

Adjustable duty flush (pre-set flush ~60 seconds every 24 hours after last use). Active, infrared movement detection, sensor at the end of the spout optimises detection.

Chrome-plated solid brass body.

PEX flexibles with filters, solenoid valves and  $\emptyset$  15mm compression fittings. Fixing reinforced by 2 stainless steel rods.

Anti-blocking security.

Spout with a smooth interior and low volume of water (limits bacterial niches). Side temperature control with adjustable maximum temperature limiter. 30-year warranty.