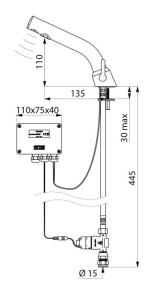

## **TECHNICAL CHARACTERISTICS**

BINOPTIC MIX electronic mixer - Ref. 478MCH15

| Supply       | 6V battery        |
|--------------|-------------------|
| Connector    | M1/2" Ø 15mm      |
| Technology   | Electronic        |
| Drop height  | 110mm             |
| Spout length | 135mm             |
| Flow rate    | 3 lpm             |
| Warranty     | 30 gg<br>WARRANTY |
|              |                   |