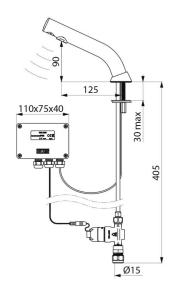

## **DESCRIPTION**

**BINOPTIC** electronic tap - Ref. 47801515

Deck-mounted electronic basin tap:

Independent IP65 electronic control unit.

123 6V Lithium battery.

Flow rate pre-set at 3 lpm at 3 bar, can be adjusted from 1.4 to 6 lpm.

## **TECHNICAL CHARACTERISTICS**

BINOPTIC electronic tap - Ref. 47801515

| Supply       | 6V battery    |
|--------------|---------------|
| Connector    | M1/2'' Ø 15mm |
| Technology   | Electronic    |
| Drop height  | 90mm          |
| Spout length | 125mm         |
| Flow rate    | 3 lpm         |
| Warranty     | 30 g          |