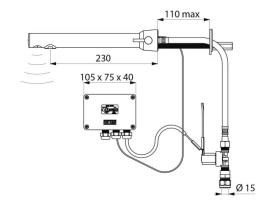

## **DESCRIPTION**

BINOPTIC MIX electronic mixer - Ref. 379MCH15

Cross wall electronic basin mixer:

Independent IP65 electronic control unit.

230/12V mains supply with transformer.

Flow rate pre-set at 3 lpm at 3 bar, can be adjusted from 1.4 to 6 lpm.

Scale-resistant flow straightener.

Duty flush (~60 sec. every 24h after last use).

Active, infrared movement detection, sensor at the end of the spout optimises detection.

Filters, solenoid valves, and Ø 15mm conical inlets.

Chrome-plated solid brass body.

Chrome plated spout for cross wall installations ≤ 110mm.

Cable for sensor L.120mm, flexibles and mounting all pass through the same hole.

Anti-blocking security.

Spout with a smooth interior and low volume of water (limits bacterial niches). Side temperature control with adjustable maximum temperature limiter.

## **TECHNICAL CHARACTERISTICS**

BINOPTIC MIX electronic mixer - Ref. 379MCH15

| Supply       | 230/12V mains supply |
|--------------|----------------------|
| Connector    | M1/2" Ø 15mm         |
| Technology   | Electronic           |
| Spout length | 230mm                |
| Flow rate    | 3 lpm                |
| Norms        | C € SWRAS            |
| Warranty     | 30 WASRANTY          |
|              |                      |