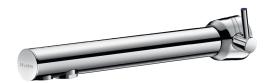

## **DESCRIPTION**

BINOPTIC MIX electronic mixer - Ref. 379MCH15

Cross wall electronic basin mixer:

Independent IP65 electronic control unit.

230/12V mains supply with transformer.

Flow rate pre-set at 3 lpm at 3 bar, can be adjusted from 1.4 to 6 lpm.

Chrome-plated solid brass body.

Chrome plated spout for cross wall installations ≤ 110mm.

Cable for sensor L.120mm, flexibles and mounting all pass through the same hole.

Anti-blocking security.

Spout with a smooth interior and low volume of water (limits bacterial niches). Side temperature control with adjustable maximum temperature limiter.