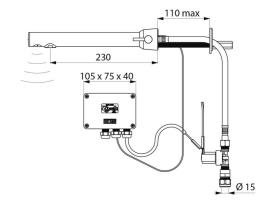

## **BINOPTIC MIX electronic** mixer

Ref. 379MCH15

Mains supply, Ø 15mm compression fittings

## **DESCRIPTION**

BINOPTIC MIX electronic mixer - Ref. 379MCH15

Cross wall electronic basin mixer:

Independent IP65 electronic control unit.

230/12V mains supply with transformer.

Flow rate pre-set at 3 lpm at 3 bar, can be adjusted from 1.4 to 6 lpm.

Scale-resistant flow straightener.

Duty flush (~60 sec. every 24h after last use).

Active, infrared movement detection, sensor at the end of the spout optimises detection.

Filters, solenoid valves, and Ø 15mm compression fittings.

Chrome-plated solid brass body.

Chrome plated spout for cross wall installations ≤ 110mm.

Cable for sensor L.120mm, flexibles and mounting all pass through the same hole.

Anti-blocking security.

Spout with a smooth interior and low volume of water (limits bacterial niches). Side temperature control with adjustable maximum temperature limiter.

## **TECHNICAL CHARACTERISTICS**

BINOPTIC MIX electronic mixer - Ref. 379MCH15

| Supply       | 230/12V mains supply |
|--------------|----------------------|
| Connector    | M1/2" Ø 15mm         |
| Technology   | Electronic           |
| Spout length | 230mm                |
| Flow rate    | 3 lpm                |
| Norms        | C E SWRAS            |
| Warranty     | 30 WASRANTY          |
|              |                      |