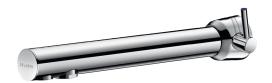

## **BINOPTIC MIX electronic** mixer

Ref. 379MCH15

Mains supply, Ø 15mm compression fittings

## **DESCRIPTION**

BINOPTIC MIX electronic mixer - Ref. 379MCH15

Cross wall electronic basin mixer:

Independent IP65 electronic control unit.

230/12V mains supply with transformer.

Flow rate pre-set at 3 lpm at 3 bar, can be adjusted from 1.4 to 6 lpm.

Chrome-plated solid brass body.

Chrome plated spout for cross wall installations ≤ 110mm.

Cable for sensor L.120mm, flexibles and mounting all pass through the same hole.

Anti-blocking security.

Spout with a smooth interior and low volume of water (limits bacterial niches). Side temperature control with adjustable maximum temperature limiter.