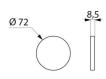

## TECHNICAL CHARACTERISTICS

Whole cover plate for grab bars, bright stainless steel - Ref. CPP32P

| Depth    | 8.5mm                           |
|----------|---------------------------------|
| Diameter | Ø 72mm                          |
| Finish   | Bright polished stainless steel |
| Warranty | 30 g                            |