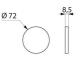

## **TECHNICAL CHARACTERISTICS**

Whole cover plate for grab bars, satin stainless steel - Ref. CPP32S

| Depth    | 8.5mm                          |
|----------|--------------------------------|
| Diameter | Ø 72mm                         |
| Finish   | Polished satin stainless steel |
| Warranty | 30 H                           |