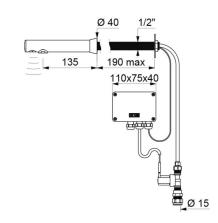

#### BINOPTIC electronic tap - Ref. 379D1315

Cross wall electronic basin tap: Independent IP65 electronic control unit.

230/12V mains supply with transformer.

Flow rate pre-set at 3 lpm at 3 bar, can be adjusted from 1.4 to 6 lpm.

Filter, solenoid valve and Ø 15mm conical inlet.

Chrome-plated solid brass body.

Chrome-plated spout L. 135mm for cross wall installation ≤ 190mm. Sensor cable, flexibles and mounting all pass through the same hole. Anti-blocking security.

#### BINOPTIC electronic tap - Ref. 379D1315

| Supply       | 230/12V mains supply |
|--------------|----------------------|
| Connector    | M1/2'' Ø 15mm        |
| Technology   | Electronic           |
| Spout length | 135mm                |
| Flow rate    | 3 lpm                |
| Norms        |                      |
| Warranty     | 30 MARANTY           |