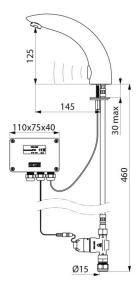

#### TEMPOMATIC 2 electronic tap - Ref. 44400615

Deck-mounted electronic basin tap: Independent IP65 electronic control unit. Battery-operated with 123 6V Lithium batteries. Flow rate pre-set at 4 lpm at 3 bar, adjustable from 1.4 - 6 lpm. Scale-resistant flow straightener. Adjustable duty flush (pre-set flush ~60 seconds every 24 hours after last use). Shock-resistant infrared presence detection sensor. Chrome-plated solid brass body. PEX Flexible with filter, reduced-stagnation solenoid valve Ø 15mm for compression fittings. Fixing reinforced by 2 stainless steel rods. Anti-blocking security. Suitable for people with reduced mobility. 30-year warranty.

#### TEMPOMATIC 2 electronic tap - Ref. 44400615

| Supply       | 6V battery    |
|--------------|---------------|
| Connector    | M1/2'' Ø 15mm |
| Technology   | Electronic    |
| Drop height  | 125mm         |
| Spout length | 145mm         |
| Flow rate    | 4 lpm         |
| Warranty     | 30 M          |