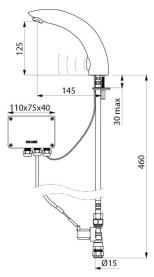

#### TEMPOMATIC 2 electronic tap - Ref. 44400015

| Supply       | 230/12V mains supply |
|--------------|----------------------|
| Connector    | M1/2'' Ø 15mm        |
| Technology   | Electronic           |
| Drop height  | 125mm                |
| Spout length | 145mm                |
| Flow rate    | 4 lpm                |
| Norms        | CE                   |
| Warranty     |                      |