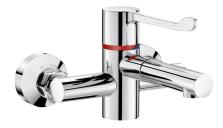

#### SECURITHERM BIOCLIP thermostatic sink mixer - Ref. H9611P

Wall-mounted SECURITHERM thermostatic sink mixer. Thermostatic sequential mixer: opens and closes with cold water. No risk of cross flow between hot and cold water. No non-return valves on the inlets. Mixer supplied with 2 stainless steel spouts L. 136mm. Anti-scalding failsafe: shuts off automatically if cold or hot water supply fails. Securitouch thermal insulation prevents burns. Scale-resistant sequential thermostatic cartridge for sequential control of flow rate and temperature. Temperature can be adjusted from cold water up to 40°C with temperature limiter set at 40°C. Thermal or chemical shocks are possible. Body and spout with smooth interiors and low water volume. Flow rate regulated at 7 lpm. Chrome-plated brass body. No manual contact thanks to Hygiene control lever L. 146mm. Mixer with 150mm centres, supplied with 2 in-line STOP/CHECK connectors ideal for hospitals. Thermostatic mixer ideal for healthcare facilities, retirement and care homes, hospitals and clinics. Sequential mixer suitable for people with reduced mobility.