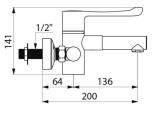

#### SECURITHERM BIOCLIP thermostatic sink mixer - Ref. H9611P

| Connector           | M1/2"                                |
|---------------------|--------------------------------------|
| Technology          | SECURITHERM BIOCLIP sequential mixer |
| Height              | 141mm                                |
| Width               | 184mm                                |
| Spout length        | 136mm                                |
| Flow rate           | 7 lpm                                |
| Temperature limiter | Yes                                  |
| Finish              | Chrome-plated brass                  |
| Norms               | WRAS S                               |