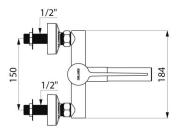

#### SECURITHERM BIOCLIP thermostatic sink mixer - Ref. H9611P

| Connector           | M1/2"                                |
|---------------------|--------------------------------------|
| Technology          | SECURITHERM BIOCLIP sequential mixer |
| Height              | 141mm                                |
| Width               | 184mm                                |
| Spout length        | 136mm                                |
| Flow rate           | 7 lpm                                |
| Temperature limiter | Yes                                  |
| Finish              | Chrome-plated brass                  |
| Norms               | WRAS S                               |