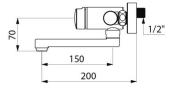

## TECHNICAL CHARACTERISTICS

TEMPOMIX 3 time flow mixer - Ref. 794360

| Connector     | M1/2"                                                                                                                                                                                                                                                                                                                                                                                                                                                                                                                                                                                                                                                                                                                                                                                                                                                                                                                                                                                                                                                                                                                                                                                                                                                                                                                                                                                                                                                                                                                                                                                                                                                                                                                                                                                                                                                                                                                                                                                                                                                                                                                          |
|---------------|--------------------------------------------------------------------------------------------------------------------------------------------------------------------------------------------------------------------------------------------------------------------------------------------------------------------------------------------------------------------------------------------------------------------------------------------------------------------------------------------------------------------------------------------------------------------------------------------------------------------------------------------------------------------------------------------------------------------------------------------------------------------------------------------------------------------------------------------------------------------------------------------------------------------------------------------------------------------------------------------------------------------------------------------------------------------------------------------------------------------------------------------------------------------------------------------------------------------------------------------------------------------------------------------------------------------------------------------------------------------------------------------------------------------------------------------------------------------------------------------------------------------------------------------------------------------------------------------------------------------------------------------------------------------------------------------------------------------------------------------------------------------------------------------------------------------------------------------------------------------------------------------------------------------------------------------------------------------------------------------------------------------------------------------------------------------------------------------------------------------------------|
| Technology    | Time flow                                                                                                                                                                                                                                                                                                                                                                                                                                                                                                                                                                                                                                                                                                                                                                                                                                                                                                                                                                                                                                                                                                                                                                                                                                                                                                                                                                                                                                                                                                                                                                                                                                                                                                                                                                                                                                                                                                                                                                                                                                                                                                                      |
| Length        | 200mm                                                                                                                                                                                                                                                                                                                                                                                                                                                                                                                                                                                                                                                                                                                                                                                                                                                                                                                                                                                                                                                                                                                                                                                                                                                                                                                                                                                                                                                                                                                                                                                                                                                                                                                                                                                                                                                                                                                                                                                                                                                                                                                          |
| Width         | 150mm                                                                                                                                                                                                                                                                                                                                                                                                                                                                                                                                                                                                                                                                                                                                                                                                                                                                                                                                                                                                                                                                                                                                                                                                                                                                                                                                                                                                                                                                                                                                                                                                                                                                                                                                                                                                                                                                                                                                                                                                                                                                                                                          |
| Spout length  | 150mm                                                                                                                                                                                                                                                                                                                                                                                                                                                                                                                                                                                                                                                                                                                                                                                                                                                                                                                                                                                                                                                                                                                                                                                                                                                                                                                                                                                                                                                                                                                                                                                                                                                                                                                                                                                                                                                                                                                                                                                                                                                                                                                          |
| Flow rate     | 3 lpm                                                                                                                                                                                                                                                                                                                                                                                                                                                                                                                                                                                                                                                                                                                                                                                                                                                                                                                                                                                                                                                                                                                                                                                                                                                                                                                                                                                                                                                                                                                                                                                                                                                                                                                                                                                                                                                                                                                                                                                                                                                                                                                          |
| Norms         | BELGARUA  DITORIO  ELGARUA  DITORIO  ELGARUA  DITORIO  ELGARUA  EL |
| Warranty      | 30 E                                                                                                                                                                                                                                                                                                                                                                                                                                                                                                                                                                                                                                                                                                                                                                                                                                                                                                                                                                                                                                                                                                                                                                                                                                                                                                                                                                                                                                                                                                                                                                                                                                                                                                                                                                                                                                                                                                                                                                                                                                                                                                                           |
|               |                                                                                                                                                                                                                                                                                                                                                                                                                                                                                                                                                                                                                                                                                                                                                                                                                                                                                                                                                                                                                                                                                                                                                                                                                                                                                                                                                                                                                                                                                                                                                                                                                                                                                                                                                                                                                                                                                                                                                                                                                                                                                                                                |
| Repairability | 50 E                                                                                                                                                                                                                                                                                                                                                                                                                                                                                                                                                                                                                                                                                                                                                                                                                                                                                                                                                                                                                                                                                                                                                                                                                                                                                                                                                                                                                                                                                                                                                                                                                                                                                                                                                                                                                                                                                                                                                                                                                                                                                                                           |