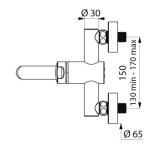

M½" offset connectors for centres from 130 - 170mm.

Suitable for people with reduced mobility.

30-year warranty.

## TECHNICAL CHARACTERISTICS

TEMPOMIX 3 time flow mixer - Ref. 794360

| Connector     | M1/2"                                                                                                                                                                                                                                                                                                                                                                                                                                                                                                                                                                                                                                                                                                                                                                                                                                                                                                                                                                                                                                                                                                                                                                                                                                                                                                                                                                                                                                                                                                                                                                                                                                                                                                                                                                                                                                                                                                                                                                                                                                                                                                                          |
|---------------|--------------------------------------------------------------------------------------------------------------------------------------------------------------------------------------------------------------------------------------------------------------------------------------------------------------------------------------------------------------------------------------------------------------------------------------------------------------------------------------------------------------------------------------------------------------------------------------------------------------------------------------------------------------------------------------------------------------------------------------------------------------------------------------------------------------------------------------------------------------------------------------------------------------------------------------------------------------------------------------------------------------------------------------------------------------------------------------------------------------------------------------------------------------------------------------------------------------------------------------------------------------------------------------------------------------------------------------------------------------------------------------------------------------------------------------------------------------------------------------------------------------------------------------------------------------------------------------------------------------------------------------------------------------------------------------------------------------------------------------------------------------------------------------------------------------------------------------------------------------------------------------------------------------------------------------------------------------------------------------------------------------------------------------------------------------------------------------------------------------------------------|
| Technology    | Time flow                                                                                                                                                                                                                                                                                                                                                                                                                                                                                                                                                                                                                                                                                                                                                                                                                                                                                                                                                                                                                                                                                                                                                                                                                                                                                                                                                                                                                                                                                                                                                                                                                                                                                                                                                                                                                                                                                                                                                                                                                                                                                                                      |
| Length        | 200mm                                                                                                                                                                                                                                                                                                                                                                                                                                                                                                                                                                                                                                                                                                                                                                                                                                                                                                                                                                                                                                                                                                                                                                                                                                                                                                                                                                                                                                                                                                                                                                                                                                                                                                                                                                                                                                                                                                                                                                                                                                                                                                                          |
| Width         | 150mm                                                                                                                                                                                                                                                                                                                                                                                                                                                                                                                                                                                                                                                                                                                                                                                                                                                                                                                                                                                                                                                                                                                                                                                                                                                                                                                                                                                                                                                                                                                                                                                                                                                                                                                                                                                                                                                                                                                                                                                                                                                                                                                          |
| Spout length  | 150mm                                                                                                                                                                                                                                                                                                                                                                                                                                                                                                                                                                                                                                                                                                                                                                                                                                                                                                                                                                                                                                                                                                                                                                                                                                                                                                                                                                                                                                                                                                                                                                                                                                                                                                                                                                                                                                                                                                                                                                                                                                                                                                                          |
| Flow rate     | 3 lpm                                                                                                                                                                                                                                                                                                                                                                                                                                                                                                                                                                                                                                                                                                                                                                                                                                                                                                                                                                                                                                                                                                                                                                                                                                                                                                                                                                                                                                                                                                                                                                                                                                                                                                                                                                                                                                                                                                                                                                                                                                                                                                                          |
| Norms         | BELGARUA  DITORIO  ELGARUA  DITORIO  ELGARUA  DITORIO  ELGARUA  EL |
| Warranty      | 30 E                                                                                                                                                                                                                                                                                                                                                                                                                                                                                                                                                                                                                                                                                                                                                                                                                                                                                                                                                                                                                                                                                                                                                                                                                                                                                                                                                                                                                                                                                                                                                                                                                                                                                                                                                                                                                                                                                                                                                                                                                                                                                                                           |
|               |                                                                                                                                                                                                                                                                                                                                                                                                                                                                                                                                                                                                                                                                                                                                                                                                                                                                                                                                                                                                                                                                                                                                                                                                                                                                                                                                                                                                                                                                                                                                                                                                                                                                                                                                                                                                                                                                                                                                                                                                                                                                                                                                |
| Repairability | 50 E                                                                                                                                                                                                                                                                                                                                                                                                                                                                                                                                                                                                                                                                                                                                                                                                                                                                                                                                                                                                                                                                                                                                                                                                                                                                                                                                                                                                                                                                                                                                                                                                                                                                                                                                                                                                                                                                                                                                                                                                                                                                                                                           |