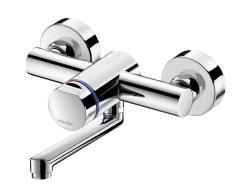

## **TEMPOMIX 3 time flow mixer**

Ref. 794360

Soft-touch operation

## **DESCRIPTION**

TEMPOMIX 3 time flow mixer - Ref. 794360

Wall-mounted single control time flow basin mixer:

Soft-touch operation.

Temperature control and operation via the push-button.

Time flow pre-set at ~7 seconds.

Flow rate pre-set at 3 lpm at 3 bar, can be adjusted from 1.4 - 6 lpm.

Scale-resistant flow straightener.

Chrome-plated metal body M½".

Fixed spout L.150mm.

Filters and non-return valves.

Adjustable maximum temperature limiter.

M½" offset connectors for centres from 130 - 170mm.

Suitable for people with reduced mobility.

30-year warranty.