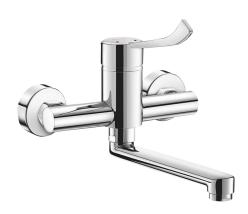

# SECURITHERM EP pressurebalancing basin mixer

Ref. 2446LEPS

Wall-mounted mixer with swivelling spout L. 150, Hygiene lever L. 150

#### SECURITHERM EP pressure-balancing basin mixer - Ref. 2446LEPS

Wall-mounted SECURITHERM Pressure Balancing (EP) basin mixer.
Anti-scalding safety: HW flow is reduced if CW supply fails (and vice versa).
Securitouch thermal insulation prevents burns.
Flat, swivelling under spout L. 150mm with hygienic flow straightener suitable for fitting a BIOFIL terminal filter.
Ø 40mm pressure-balancing ceramic cartridge and pre-set maximum temperature limiter.
Body and spout with smooth interiors and low water volume (reduces niches where bacteria can develop).
Flow rate regulated at 5 lpm.
Chrome-plated brass body.
Hygiene control lever L. 150mm.
Supplied with standard connectors M1/2" M3/4".
30-year warranty.