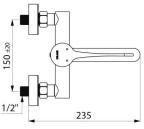

#### SECURITHERM EP pressure-balancing basin mixer - Ref. 2446LEPS

Wall-mounted SECURITHERM Pressure Balancing (EP) basin mixer.
Anti-scalding safety: HW flow is reduced if CW supply fails (and vice versa).
Securitouch thermal insulation prevents burns.
Flat, swivelling under spout L. 150mm with hygienic flow straightener suitable for fitting a BIOFIL terminal filter.
Ø 40mm pressure-balancing ceramic cartridge and pre-set maximum temperature limiter.
Body and spout with smooth interiors and low water volume (reduces niches where bacteria can develop).
Flow rate regulated at 5 lpm.
Chrome-plated brass body.
Hygiene control lever L. 150mm.
Supplied with standard connectors M1/2" M3/4".
30-year warranty.

#### SECURITHERM EP pressure-balancing basin mixer - Ref. 2446LEPS

| Connector           | M1/2"                       |
|---------------------|-----------------------------|
| Technology          | SECURITHERM EP, Securitouch |
| Spout length        | 150mm                       |
| Flow rate           | 5 lpm                       |
| Temperature limiter | 41°C                        |
| Finish              | Chrome-plated brass         |
| Norms               |                             |
| Warranty            | 30<br>WARDANTY              |
| Repairability       |                             |