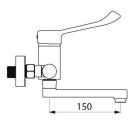

#### SECURITHERM EP pressure-balancing basin mixer - Ref. 2446LEPS

Wall-mounted SECURITHERM Pressure Balancing (EP) basin mixer.
Anti-scalding safety: HW flow is reduced if CW supply fails (and vice versa).
Securitouch thermal insulation prevents burns.
Flat, swivelling under spout L. 150mm with hygienic flow straightener suitable for fitting a BIOFIL terminal filter.
Ø 40mm pressure-balancing ceramic cartridge and pre-set maximum temperature limiter.
Body and spout with smooth interiors and low water volume (reduces niches where bacteria can develop).
Flow rate regulated at 5 lpm.
Chrome-plated brass body.
Hygiene control lever L. 150mm.
Supplied with standard connectors M1/2" M3/4".
30-year warranty.

#### SECURITHERM EP pressure-balancing basin mixer - Ref. 2446LEPS

| Connector           | M1/2"                       |
|---------------------|-----------------------------|
| Technology          | SECURITHERM EP, Securitouch |
| Spout length        | 150mm                       |
| Flow rate           | 5 lpm                       |
| Temperature limiter | 41°C                        |
| Finish              | Chrome-plated brass         |
| Norms               |                             |
| Warranty            | 30<br>WARDANTY              |
| Repairability       |                             |