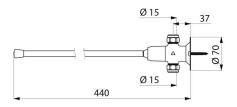

## TECHNICAL CHARACTERISTICS

**TEMPOGENOU time flow tap - Ref. 73544715** 

| Connector  | M½" Ø 15mm  |
|------------|-------------|
| Technology | Time flow   |
| Length     | 435mm       |
| Flow rate  | 3 lpm       |
| Norms      | <b>WRAS</b> |
| Warranty   | 30 g        |