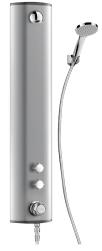

## **DESCRIPTION**

SECURITHERM shower panel - Ref. 79239015

Dual control thermostatic shower panel:

Anodised aluminium shower panel for wall-mounted, exposed installation. Top inlet via in-line stopcocks and conical  $\emptyset$  15mm inlets.

SECURITHERM thermostatic mixer.

Adjustable temperature control from cold water to 41°C.

Anti-scalding safety: automatic shut-off if cold or hot water supply fails.

Anti-cold showers function: automatic shut-off if hot water fails.

Thermal shocks are possible.

1/4 turn non-time flow valves.

Chrome-plated, tamperproof, scale-resistant ROUND shower head with automatic flow rate regulation set at 6 lpm at 3 bar.

Handset with removable flexible via rapid push-fit connector and wall-support supplied.

Concealed fixings.

Filters and non-return valves.

Suitable for people with reduced mobility.

30-year warranty.