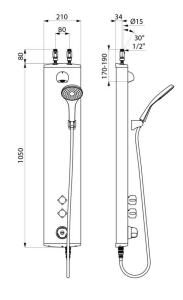

## **TECHNICAL CHARACTERISTICS**

SECURITHERM shower panel - Ref. 79239015

| Connector           | M½'' Ø 15mm   |
|---------------------|---------------|
| Technology          | Non-time flow |
| Height              | 1050mm        |
| Depth               | 65mm          |
| Width               | 210mm         |
| Flow rate           | 6 lpm         |
| Temperature limiter | Thermostatic  |
| Finish              | Aluminium     |
| Norms               | ACS           |
| Warranty            | 30 g          |