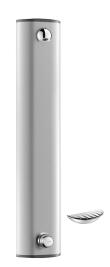

## **TECHNICAL CHARACTERISTICS**

TEMPOMIX dual control shower panel - Ref. 79030515

| Connector  | M½" Ø 15mm |
|------------|------------|
| Technology | Time flow  |
| Height     | 1,050mm    |
| Depth      | 65mm       |
| Width      | 210mm      |
| Flow rate  | 6 lpm      |
| Finish     | Aluminium  |
| Warranty   | 30 E       |