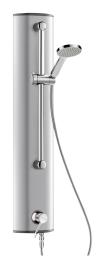

## **TECHNICAL CHARACTERISTICS**

Aluminium shower panel with SECURITHERM sequential mixer - Ref. H963615

| Supply              | Top inlets via inline stopcocks M1/2"         |
|---------------------|-----------------------------------------------|
| Connector           | M1/2", Ø 15mm                                 |
| Technology          | SECURITHERM single control thermostatic mixer |
| Height              | 1045mm                                        |
| Width               | 210mm                                         |
| Flow rate           | 9 lpm                                         |
| Temperature limiter | 39°C                                          |
| Finish              | Aluminium                                     |