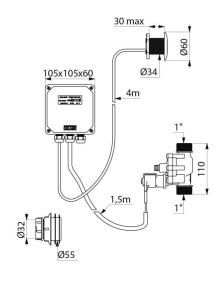

## **DESCRIPTION**

TEMPOMATIC WC direct flush valve - Ref. 463030HK

Flush system without cistern: directly connected to pipework.

Mains supply with 1" solenoid valve.

230/12V transformer.

IP65 electronic housing unit.

For cross wall installation on walls ≤ 30mm.

Shock-resistant infrared presence detection sensor.

Voluntary activation (when hand is detected ~10cm in front of the sensor) or automatic flush when the user leaves.

Time flow ~7 seconds can be adjusted from 3 - 12 seconds.

Detection distance, flow rate and flush volume can be adjusted.

Connection washer Ø 32/55mm.

Wall plate flush to the wall.

Threaded rod can be cut to size.

## **TECHNICAL CHARACTERISTICS**

TEMPOMATIC WC direct flush valve - Ref. 463030HK

| Supply        | Mains supply 230/12V                                                                                                                                                                                                                                                                                                                                                                                                                                                                                                                                                                                                                                                                                                                                                                                                                                                                                                                                                                                                                                                                                                                                                                                                                                                                                                                                                                                                                                                                                                                                                                                                                                                                                                                                                                                                                                                                                                                                                                                                                                                                                                          |
|---------------|-------------------------------------------------------------------------------------------------------------------------------------------------------------------------------------------------------------------------------------------------------------------------------------------------------------------------------------------------------------------------------------------------------------------------------------------------------------------------------------------------------------------------------------------------------------------------------------------------------------------------------------------------------------------------------------------------------------------------------------------------------------------------------------------------------------------------------------------------------------------------------------------------------------------------------------------------------------------------------------------------------------------------------------------------------------------------------------------------------------------------------------------------------------------------------------------------------------------------------------------------------------------------------------------------------------------------------------------------------------------------------------------------------------------------------------------------------------------------------------------------------------------------------------------------------------------------------------------------------------------------------------------------------------------------------------------------------------------------------------------------------------------------------------------------------------------------------------------------------------------------------------------------------------------------------------------------------------------------------------------------------------------------------------------------------------------------------------------------------------------------------|
| Connector     | 1"                                                                                                                                                                                                                                                                                                                                                                                                                                                                                                                                                                                                                                                                                                                                                                                                                                                                                                                                                                                                                                                                                                                                                                                                                                                                                                                                                                                                                                                                                                                                                                                                                                                                                                                                                                                                                                                                                                                                                                                                                                                                                                                            |
| Technology    | Electronic                                                                                                                                                                                                                                                                                                                                                                                                                                                                                                                                                                                                                                                                                                                                                                                                                                                                                                                                                                                                                                                                                                                                                                                                                                                                                                                                                                                                                                                                                                                                                                                                                                                                                                                                                                                                                                                                                                                                                                                                                                                                                                                    |
| Length        | 30mm                                                                                                                                                                                                                                                                                                                                                                                                                                                                                                                                                                                                                                                                                                                                                                                                                                                                                                                                                                                                                                                                                                                                                                                                                                                                                                                                                                                                                                                                                                                                                                                                                                                                                                                                                                                                                                                                                                                                                                                                                                                                                                                          |
| Norms         | S of the State Chapter Chapte |
| Warranty      | 30 S<br>WASRANTY                                                                                                                                                                                                                                                                                                                                                                                                                                                                                                                                                                                                                                                                                                                                                                                                                                                                                                                                                                                                                                                                                                                                                                                                                                                                                                                                                                                                                                                                                                                                                                                                                                                                                                                                                                                                                                                                                                                                                                                                                                                                                                              |
| Repairability | 50 g                                                                                                                                                                                                                                                                                                                                                                                                                                                                                                                                                                                                                                                                                                                                                                                                                                                                                                                                                                                                                                                                                                                                                                                                                                                                                                                                                                                                                                                                                                                                                                                                                                                                                                                                                                                                                                                                                                                                                                                                                                                                                                                          |
|               |                                                                                                                                                                                                                                                                                                                                                                                                                                                                                                                                                                                                                                                                                                                                                                                                                                                                                                                                                                                                                                                                                                                                                                                                                                                                                                                                                                                                                                                                                                                                                                                                                                                                                                                                                                                                                                                                                                                                                                                                                                                                                                                               |