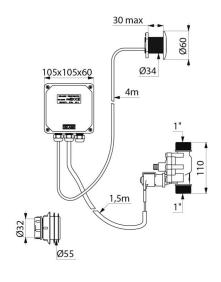

## **DESCRIPTION**

TEMPOMATIC WC direct flush valve - Ref. 463030HK

Flush system without cistern: directly connected to pipework.

Mains supply with 1" solenoid valve.

230/12V transformer.

IP65 electronic housing unit.

For cross wall installation on walls ≤ 30mm.

Shock-resistant infrared presence detection sensor.

Voluntary activation (when hand is detected ~10cm in front of the sensor) or automatic flush when the user leaves.

Time flow ~7 seconds can be adjusted from 3 - 12 seconds.

Detection distance, flow rate and flush volume can be adjusted.

Connection washer Ø 32/55mm.

Wall plate flush to the wall.

Threaded rod can be cut to size.

Base flow rate: 1 L/sec. Suitable for rimless WC pans. Sea water compatible.

30-year warranty.

## **TECHNICAL CHARACTERISTICS**

TEMPOMATIC WC direct flush valve - Ref. 463030HK

| Supply        | Mains supply 230/12V |
|---------------|----------------------|
| Connector     | 1"                   |
| Technology    | Electronic           |
| Length        | 30mm                 |
| Norms         | ₩ C€                 |
| Warranty      | 30 gg<br>WARRANTY    |
| Repairability | 50 g                 |