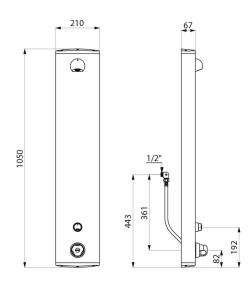

## **TECHNICAL CHARACTERISTICS**

SECURITHERM shower panel - Ref. 792310UK

| Connector           | M½"          |
|---------------------|--------------|
| Technology          | Time flow    |
| Height              | 1050mm       |
| Depth               | 65mm         |
| Width               | 210mm        |
| Flow rate           | 6 lpm        |
| Temperature limiter | Thermostatic |
| Finish              | Aluminium    |
| Warranty            | 30 WASPANTY  |
|                     |              |