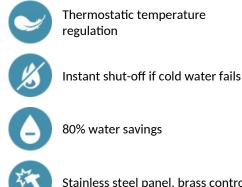

#### SECURITHERM time flow shower panel - Ref. 79230415

Thermostatic time flow shower panel: Large model satin stainless steel shower panel for wall mounted, exposed installation. Top inlet via in-line stopcocks and Ø 15mm conical inlets. SECURITHERM thermostatic shower mixer. Adjustable temperature control from cold water up to 41°C. Anti-scalding safety: automtaic shut-off if cold or hot water supply fails. Thermal shocks are possible. Soft-touch operation. Time flow ~30 seconds. Flow rate 6 lpm at 3 bar. Chrome-plated, tamperproof, scale-resistant, fixed, ROUND shower head with automatic flow rate regulation. Integrated soap dish. Concealed fixings. Filters and non-return valves. Suitable for people with reduced mobility 30-year warranty.

## **ADVANTAGES**

Stainless steel panel, brass controls