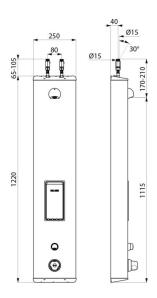

#### SECURITHERM time flow shower panel - Ref. 79230415

| Connector           | M½'' Ø 15mm     |
|---------------------|-----------------|
| Technology          | Time flow       |
| Height              | 1220mm          |
| Depth               | 100mm           |
| Width               | 250mm           |
| Flow rate           | 6 lpm           |
| Temperature limiter | Thermostatic    |
| Finish              | Stainless steel |
| Warranty            | 30 MARCANTY     |