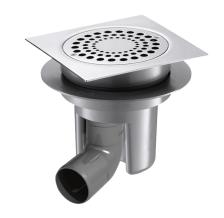

#### **DESCRIPTION**

Floor trap - Ref. 683001DE

Floor trap for hard floors (tiles or concrete) with adjustable height: Flow rate 36 lpm (standard).

Water level 50mm.

Bright polished stainless steel plate and grid 150x150mm.

 $\emptyset$  50mm horizontal outlet integrated into the height of the floor trap (saves height and space in all directions).

Integrated waterproof collar to seal waterproof membrane.

Withstands high temperatures: 60°C continuous, 85°C peak.

Plunger with handle: easy to grip and easy to clean.

Smooth PVC body (prevents build-up of impurities).

Classified non-flammable (American certification UL94).

110mm high, adjusts up to 70mm with extension.

Grill fixed with two stainless steel screws.

30-year warranty.

, ,