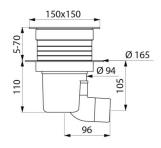

#### Floor trap - Ref. 683001DE

| Height    | 180mm max |
|-----------|-----------|
| Length    | 150mm     |
| Width     | 150mm     |
| Flow rate | 36 lpm    |
| Warranty  | 30 g      |