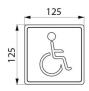

## **DESCRIPTION**

304 Stainless steel accessible toilet sign - Ref. 510153S

Self-adhesive toilet sign.
Polished satin 304 stainless steel.
Stainless steel thickness 1.2mm.
"Accessible" toilet sign.
Dimensions: 125 x 125mm.
30-year warranty.

## **TECHNICAL CHARACTERISTICS**

304 Stainless steel accessible toilet sign - Ref. 510153S

| Height    | 125mm                                   |
|-----------|-----------------------------------------|
| Width     | 125mm                                   |
| Thickness | 1.2mm                                   |
| Finish    | Polished satin 304 stainless steel      |
| Norms     | (1) (1) (1) (1) (1) (1) (1) (1) (1) (1) |
| Warranty  | 30 B<br>WARRANTY                        |
|           |                                         |