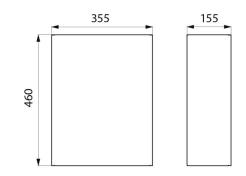

#### Wall-mounted 304 stainless steel bin, 25 litres - Ref. 510461S

Wall-mounted, rectangular stainless steel bin for paper towels and waste paper. Robust model. Capacity 25 litres. Polished satin bacteriostatic 304 stainless steel. Stainless steel thickness: 1mm. Dimensions: 155 x 355 x 460mm. 30-year warranty.

#### Wall-mounted 304 stainless steel bin, 25 litres - Ref. 510461S

| Height    | 460mm                               |
|-----------|-------------------------------------|
| Depth     | 155mm                               |
| Width     | 355mm                               |
| Thickness | 1mm                                 |
| Finish    | Polished satin 304 stainless steel  |
| Norms     | <u>©</u>                            |
| Warranty  | <b>30</b> <sup>15</sup><br>WARRANTY |