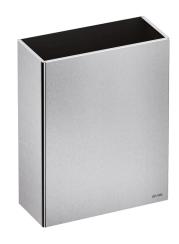

# Wall-mounted 304 stainless steel bin, 25 litres

Ref. 510461S

Bin for paper towels and waste paper with no lid

#### Wall-mounted 304 stainless steel bin, 25 litres - Ref. 510461S

Wall-mounted, rectangular stainless steel bin for paper towels and waste paper. Robust model. Capacity 25 litres. Polished satin bacteriostatic 304 stainless steel. Stainless steel thickness: 1mm. Dimensions: 155 x 355 x 460mm. 30-year warranty.