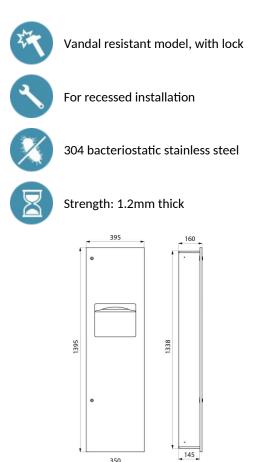

#### DESCRIPTION

Recessed combi paper towel dispenser/bin - 30L - Ref. 510715S

Recessed combi paper towel dispenser/bin. Polished satin bacteriostatic 304 stainless steel. With locking door and standard DELABIE key. Concealed fixings. Dispenser capacity: 400 - 600 towels. Waste bin capacity: 30 litres. Stainless steel thickness: 1.2mm. Dimensions: 160 x 395 x 1,395mm. 30-year warranty.

#### Recessed combi paper towel dispenser/bin - 30L - Ref. 510715S

| Height    | 1395mm                             |
|-----------|------------------------------------|
| Depth     | 160mm                              |
| Width     | 395mm                              |
| Thickness | 1.2mm                              |
| Finish    | Polished satin 304 stainless steel |
| Norms     | <u>©</u>                           |
| Warranty  | 30 M                               |