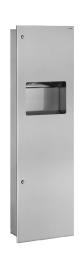

#### DESCRIPTION

Recessed combi paper towel dispenser/bin - 30L - Ref. 510715S

Recessed combi paper towel dispenser/bin. Polished satin bacteriostatic 304 stainless steel. With locking door and standard DELABIE key. Concealed fixings. Dispenser capacity: 400 - 600 towels. Waste bin capacity: 30 litres. Stainless steel thickness: 1.2mm. Dimensions: 160 x 395 x 1,395mm. 30-year warranty.

#### Recessed combi paper towel dispenser/bin - 30L - Ref. 510715S

| Height    | 1395mm                             |
|-----------|------------------------------------|
| Depth     | 160mm                              |
| Width     | 395mm                              |
| Thickness | 1.2mm                              |
| Finish    | Polished satin 304 stainless steel |
| Norms     | <u>©</u>                           |
| Warranty  | 30 M                               |