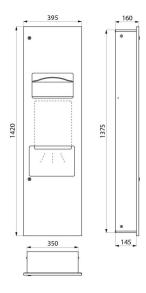

#### DESCRIPTION

Recessed combi hand dryer and paper towel dispenser/bin - Ref. 510716S

Recessed Combi hand dryer and paper towel dispenser/bin. Polished satin bacteriostatic 304 stainless steel. With locking door and standard DELABIE key. Concealed fixings. Dispenser capacity: 400 - 600 towels. Electrical hand dryer: 1,800W; IP23; 3-year warranty; CE marked. Recessed stainless steel waste bin capacity: 15 litres. Stainless steel thickness: 1.2mm. Dimensions: 160 x 395 x 1,420mm. 30-year warranty

### **TECHNICAL CHARACTERISTICS**

Recessed combi hand dryer and paper towel dispenser/bin - Ref. 5107165

| Height    | 1420mm                             |
|-----------|------------------------------------|
| Depth     | 160mm                              |
| Width     | 395mm                              |
| Thickness | 1.2mm                              |
| Finish    | Polished satin 304 stainless steel |
| Norms     | CE 💿                               |
| Warranty  | <b></b>                            |