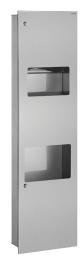

# Recessed combi hand dryer and paper towel dispenser/bin

Ref. 510716S

For recessed installation

#### DESCRIPTION

Recessed combi hand dryer and paper towel dispenser/bin - Ref. 510716S

Recessed Combi hand dryer and paper towel dispenser/bin. Polished satin bacteriostatic 304 stainless steel. With locking door and standard DELABIE key. Concealed fixings. Dispenser capacity: 400 - 600 towels. Electrical hand dryer: 1,800W; IP23; 3-year warranty; CE marked. Recessed stainless steel waste bin capacity: 15 litres. Stainless steel thickness: 1.2mm. Dimensions: 160 x 395 x 1,420mm. 30-year warranty