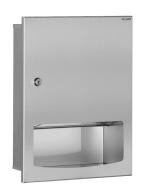

## Recessed paper towel dispenser

Ref. 510712S

For recessed installation

## **DESCRIPTION**

Recessed paper towel dispenser - Ref. 510712S

Recessed paper towel dispenser.
Polished satin 304 bacteriostatic stainless steel.
Locking door with standard DELABIE key.
Concealed fixings.
Capacity: 400 - 600 towels.
Stainless steel 1.2mm thick.

## **ADVANTAGES**

Vandal-resistant model with lock

For recessed installation

Bacteriostatic 304 stainless steel

Strength: 1.2mm thick

© DELABIE https://www.delabie.com