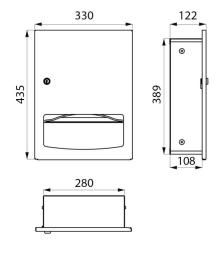

Dimensions: 122 x 328 x 435mm. 30-year warranty.

## **TECHNICAL CHARACTERISTICS**

Recessed paper towel dispenser - Ref. 510712S

| Height    | 435mm                              |
|-----------|------------------------------------|
| Depth     | 122mm                              |
| Width     | 330mm                              |
| Thickness | 1.2mm                              |
| Finish    | Polished satin 304 stainless steel |
| Norms     | <u> </u>                           |
| Warranty  | 30 WASTANTY                        |
|           |                                    |