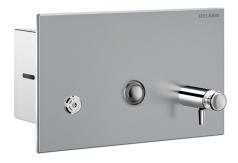

## Recessed liquid soap dispenser, 1 litre

Ref. 510711S

For recessed installation

## **DESCRIPTION**

Recessed liquid soap dispenser, 1 litre - Ref. 510711S

Wall-mounted soap dispenser for recessed installation.

Liquid soap dispenser made from polished satin bacteriostatic 304 stainless steel.

Locking door with standard DELABIE key.

Plastic tank.

Concealed fixings.

Capacity: 1 litre.

Stainless steel 1.2mm thick. Dimensions: 107 x 245 x 150mm.

For chlorine-free and pH neutral soap.

Compatible with hydroalcoholic gel.