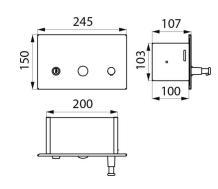

Locking door with standard DELABIE key.

Plastic tank.

Concealed fixings.

Capacity: 1 litre.

Stainless steel 1.2mm thick. Dimensions: 107 x 245 x 150mm.

For chlorine-free and pH neutral soap.

Compatible with hydroalcoholic gel.

## TECHNICAL CHARACTERISTICS

Recessed liquid soap dispenser, 1 litre - Ref. 510711S

| Height    | 150mm                              |
|-----------|------------------------------------|
| Depth     | 107mm                              |
| Width     | 245mm                              |
| Thickness | 1.2mm                              |
| Finish    | Polished satin 304 stainless steel |
| Norms     | <u>©</u>                           |
| Warranty  | 30 WARRANTY                        |
|           |                                    |