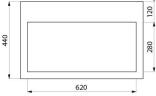

### AQUEDUTO wall-mounted washbasin - Ref. 120150

Wall-mounted washbasin, 700x440mm. Sleek and timeless design. Bacteriostatic 304 stainless steel. Polished satin finish. Stainless steel thickness: 1.2mm Rounded edges prevent injury. With no tap hole. Supplied with 1¼" waste. Without overflow. Supplied with brackets and fixing elements. CE marked. Complies with European standard EN 14688. Weight: 12kg. 30-year warranty. [Formerly ref: 0211150015]

#### AQUEDUTO wall-mounted washbasin - Ref. 120150

| Height    | 115mm                              |
|-----------|------------------------------------|
| Length    | 700mm                              |
| Width     | 440mm                              |
| Thickness | 1.2mm                              |
| Finish    | 304 polished satin stainless steel |
| Norms     | CE @                               |
| Warranty  | 30 B                               |