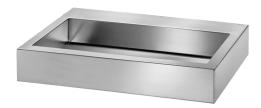

# AQUEDUTO wall-mounted washbasin

Ref. 120150

Polished satin 304 stainless steel - concealed drainage

### AQUEDUTO wall-mounted washbasin - Ref. 120150

Wall-mounted washbasin, 700x440mm. Sleek and timeless design. Bacteriostatic 304 stainless steel. Polished satin finish. Stainless steel thickness: 1.2mm Rounded edges prevent injury. With no tap hole. Supplied with 1¼" waste. Without overflow. Supplied with brackets and fixing elements. CE marked. Complies with European standard EN 14688. Weight: 12kg. 30-year warranty. [Formerly ref: 0211150015]