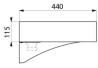

### AQUEDUTO wall-mounted washbasin - Ref. 120150

Wall-mounted washbasin, 700x440mm. Sleek and timeless design. Bacteriostatic 304 stainless steel. Polished satin finish. Stainless steel thickness: 1.2mm Rounded edges prevent injury. With no tap hole. Supplied with 1¼" waste. Without overflow. Supplied with brackets and fixing elements. CE marked. Complies with European standard EN 14688. Weight: 12kg. 30-year warranty. [Formerly ref: 0211150015]

#### AQUEDUTO wall-mounted washbasin - Ref. 120150

| Height    | 115mm                              |
|-----------|------------------------------------|
| Length    | 700mm                              |
| Width     | 440mm                              |
| Thickness | 1.2mm                              |
| Finish    | 304 polished satin stainless steel |
| Norms     | CE @                               |
| Warranty  | 30 B                               |