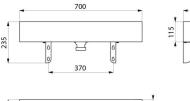

### AQUEDUTO wall-mounted washbasin - Ref. 120150

Wall-mounted washbasin, 700x440mm. Sleek and timeless design. Bacteriostatic 304 stainless steel. Polished satin finish. Stainless steel thickness: 1.2mm Rounded edges prevent injury. With no tap hole. Supplied with 1¼" waste. Without overflow. Supplied with brackets and fixing elements. CE marked. Complies with European standard EN 14688. Weight: 12kg. 30-year warranty. [Formerly ref: 0211150015]

#### AQUEDUTO wall-mounted washbasin - Ref. 120150

| Height    | 115mm                              |
|-----------|------------------------------------|
| Length    | 700mm                              |
| Width     | 440mm                              |
| Thickness | 1.2mm                              |
| Finish    | 304 polished satin stainless steel |
| Norms     | CE @                               |
| Warranty  | 30 B                               |