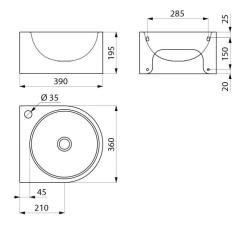

## **DESCRIPTION**

FACIL wall-mounted washbasin - Ref. 121800

Wall-mounted washbasin, 360x390mm. Basin internal diameter: 310mm. Clean and simple design.

Bacteriostatic 304 stainless steel.

Polished satin finish.

Stainless steel thickness: 1.2mm. Rounded edges prevent injury. With Ø 35mm on the right. Supplied with 1½" waste. Without overflow.

Supplied with fixing elements.

CE marked. Complies with European standard EN 14688.

## **TECHNICAL CHARACTERISTICS**

FACIL wall-mounted washbasin - Ref. 121800

| Height    | 195mm                              |
|-----------|------------------------------------|
| Length    | 360mm                              |
| Width     | 390mm                              |
| Thickness | 1.2mm                              |
| Finish    | 304 polished satin stainless steel |
| Norms     | CE (D)                             |
| Warranty  | <b>30</b> §                        |