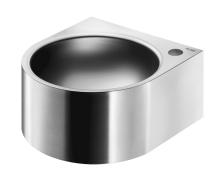

## FACIL wall-mounted washbasin

Ref. 121800

Polished satin 304 stainless steel

## **DESCRIPTION**

FACIL wall-mounted washbasin - Ref. 121800

Wall-mounted washbasin, 360x390mm. Basin internal diameter: 310mm. Clean and simple design.

Bacteriostatic 304 stainless steel.

Polished satin finish.