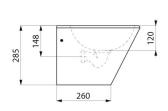

## TECHNICAL CHARACTERISTICS

Wall-mounted BOB washbasin - Ref. 121130

| Height    | 285mm                              |
|-----------|------------------------------------|
| Length    | 360mm                              |
| Width     | 400mm                              |
| Thickness | 1.2mm                              |
| Finish    | 304 polished satin stainless steel |
| Norms     | CE ①                               |
| Warranty  | 30 g                               |
|           |                                    |