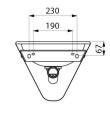

Vandal-resistant: shrouded basin, concealed trap.

Quick and easy to install from the front thanks to a stainless steel mounting frame.

With tap hole Ø 35mm on right side.

Supplied with 1½" waste and trap.

## TECHNICAL CHARACTERISTICS

Wall-mounted BOB washbasin - Ref. 121130

| Height    | 285mm                              |
|-----------|------------------------------------|
| Length    | 360mm                              |
| Width     | 400mm                              |
| Thickness | 1.2mm                              |
| Finish    | 304 polished satin stainless steel |
| Norms     | CE ①                               |
| Warranty  | 30 g                               |
|           |                                    |