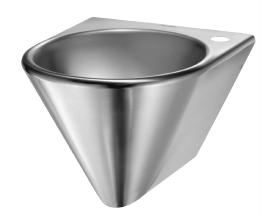

## **Wall-mounted BOB washbasin**

Ref. 121130

Polished satin 304 stainless steel - with concealed trap

## **DESCRIPTION**

Wall-mounted BOB washbasin - Ref. 121130

Wall-mounted washbasin. Basin internal diameter: 310mm. Clean and simple design.

Bacteriostatic 304 stainless steel.

Polished satin finish.

Stainless steel thickness: 1.2mm. Rounded edges prevent injury.

Vandal-resistant: shrouded basin, concealed trap.

Quick and easy to install from the front thanks to a stainless steel mounting frame.

With tap hole Ø 35mm on right side.

Supplied with 1½" waste and trap.