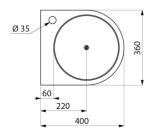

## TECHNICAL CHARACTERISTICS

Wall-mounted BOB washbasin - Ref. 121130

| Height    | 285mm                              |
|-----------|------------------------------------|
| Length    | 360mm                              |
| Width     | 400mm                              |
| Thickness | 1.2mm                              |
| Finish    | 304 polished satin stainless steel |
| Norms     | CE ①                               |
| Warranty  | 30 g                               |
|           |                                    |