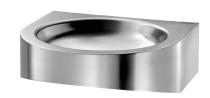

## Wall-mounted PMR XS washbasin

Ref. 120400

Polished satin 304 stainless steel

## **DESCRIPTION**

Wall-mounted PMR XS washbasin - Ref. 120400

Wall-mounted washbasin.

Hand washbasin internal diameter: 310mm.

Bacteriostatic 304 stainless steel.

Polished satin finish.

Stainless steel thickness: 1.2mm. Rounded edges prevent injury.