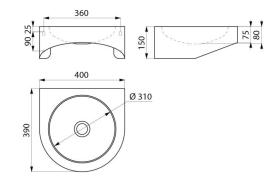

## **TECHNICAL CHARACTERISTICS**

Wall-mounted PMR XS washbasin - Ref. 120400

| Height    | 150mm                              |
|-----------|------------------------------------|
| Length    | 400mm                              |
| Width     | 390mm                              |
| Thickness | 1.2mm                              |
| Finish    | 304 polished satin stainless steel |
| Norms     | CE ①                               |
| Warranty  | 30 E                               |
|           |                                    |