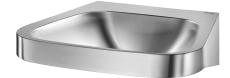

# FRAJU wall-mounted washbasin

Ref. 120430

Polished satin 304 stainless steel

#### FRAJU wall-mounted washbasin - Ref. 120430

Wall-mounted washbasin, 530x470mm.
Bacteriostatic 304 stainless steel.
Polished satin finish.
Stainless steel thickness: 1.2mm for the bowl and 1.5mm for surround.
Rounded edges prevent injury.
Without tap hole.
Supplied with 1¼" waste.
Without overflow.
Supplied with fixing elements.
CE marked. Complies with European standard EN 14688.
Weight: 4.65kg.
30-year warranty.
[Formerly ref: 0211430015]