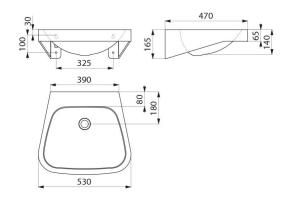

#### FRAJU wall-mounted washbasin - Ref. 120430

| Height    | 165mm                              |
|-----------|------------------------------------|
| Length    | 530mm                              |
| Width     | 470mm                              |
| Thickness | 1.2mm (bowl) and 1.5mm (surround)  |
| Finish    | Polished satin 304 stainless steel |
| Norms     | CE ①                               |
| Warranty  | <b>30</b><br>WARRANTY              |

#### FRAJU wall-mounted washbasin - Ref. 120430

Wall-mounted washbasin, 530x470mm.
Bacteriostatic 304 stainless steel.
Polished satin finish.
Stainless steel thickness: 1.2mm for the bowl and 1.5mm for surround.
Rounded edges prevent injury.
Without tap hole.
Supplied with 1¼" waste.
Without overflow.
Supplied with fixing elements.
CE marked. Complies with European standard EN 14688.
Weight: 4.65kg.
30-year warranty.
[Formerly ref: 0211430015]