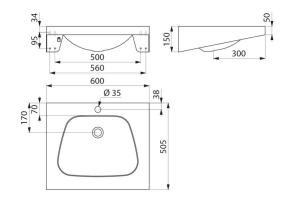

## **TECHNICAL CHARACTERISTICS**

Wall-mounted TRAPEZ washbasin - Ref. 121270

| Height    | 150mm                              |
|-----------|------------------------------------|
| Length    | 600mm                              |
| Width     | 505mm                              |
| Thickness | 1.2mm                              |
| Finish    | 304 polished satin stainless steel |
| Norms     | CE (S)                             |
| Warranty  | 30 th                              |
|           |                                    |