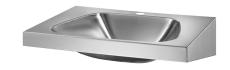

## Wall-mounted TRAPEZ washbasin

Ref. 121270

Polished satin 304 stainless steel

## **DESCRIPTION**

Wall-mounted TRAPEZ washbasin - Ref. 121270

Wall-mounted washbasin, 600x505mm.

Washbasin suitable for people with reduced mobility.

Bacteriostatic 304 stainless steel.

Polished satin finish.

Stainless steel thickness: 1.2mm. Rounded edges prevent injury. With central tap hole Ø 35mm. Supplied with 1¼" waste.

Without overflow.

Supplied with fixing elements.

CE marked. Complies with European standard EN 14688.