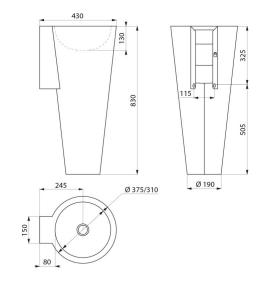

## **DESCRIPTION**

BAILA floor-standing washbasin - Ref. 120170

Floor-standing washbasin, height 830mm. Basin internal diameter: 310mm.

Design-led styling.

Bacteriostatic 304 stainless steel.

Polished satin finish.

## **TECHNICAL CHARACTERISTICS**

BAILA floor-standing washbasin - Ref. 120170

| Height    | 830mm                              |
|-----------|------------------------------------|
| Length    | 375mm                              |
| Width     | 430mm                              |
| Thickness | 0.8mm                              |
| Finish    | 304 polished satin stainless steel |
| Norms     | <b>C</b> € <u>©</u>                |
| Warranty  | 30 g                               |