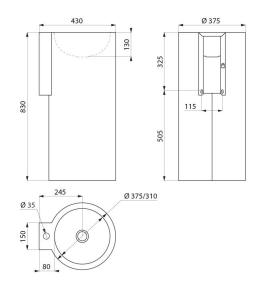

## **DESCRIPTION**

REDO-T floor-standing washbasin - Ref. 121720

Floor-standing washbasin, height 830mm. Basin internal diameter: 310mm.

Design-led styling.

Bacteriostatic 304 stainless steel.

Polished satin finish.

Stainless steel thickness: 0.8mm. Rounded edges prevent injury. With Ø 35mm central tap hole.

Supplied with 11/4" waste. Without overflow.

Supplied with fixings.

CE marked. Complies with European standard EN 14688.

## TECHNICAL CHARACTERISTICS

REDO-T floor-standing washbasin - Ref. 121720

| Height    | 830mm                              |
|-----------|------------------------------------|
| Length    | 375mm                              |
| Width     | 430mm                              |
| Thickness | 0.8mm                              |
| Finish    | Polished satin 304 stainless steel |
| Norms     | CE ©                               |
| Warranty  | 30 g                               |
|           |                                    |