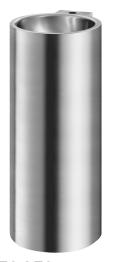

## REDO-T floor-standing washbasin

Ref. 121720

Polished satin 304 stainless steel

## **DESCRIPTION**

REDO-T floor-standing washbasin - Ref. 121720

Floor-standing washbasin, height 830mm. Basin internal diameter: 310mm.

Design-led styling.

Bacteriostatic 304 stainless steel.

Polished satin finish.