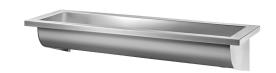

## CANAL wall-mounted wash trough

Ref. 120260

Polished satin 304 stainless steel - L. 1400mm

## **DESCRIPTION**

CANAL wall-mounted wash trough - Ref. 120260

Wall-mounted wash trough for wall-mounting, for 2-3 services - L. 1,400mm Bacteriostatic 304 stainless steel.

Polished satin finish.

Stainless steel thickness: 0.8mm for the bowl, 1.5mm for surround and fixing brackets.