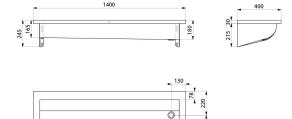

## **TECHNICAL CHARACTERISTICS**

CANAL wall-mounted wash trough - Ref. 120260

| Height    | 250mm                                           |
|-----------|-------------------------------------------------|
| Length    | 1400mm                                          |
| Width     | 400mm                                           |
| Thickness | 1mm (basin) et 1.5mm (edge and fixing brackets) |
| Finish    | 304 polished satin stainless steel              |
| Norms     | CE (D)                                          |
| Warranty  | 30 SE WASRANTY                                  |