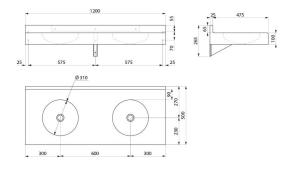

#### DUPLO RP wall-mounted multiple washbasin - Ref. 120390

Wash trough for wall-mounting, for 2 services, 1,200x500mm. With a splashback to protect the wall from splashing and improve hygiene. Basin internal diameter: 310mm. Bacteriostatic 304 stainless steel. Polished satin finish. Stainless steel thickness: 1.5mm. Rounded edges prevent injury. With no tap hole. Supplied with x2 1¼" wastes. Without overflow. Supplied with brackets and fixing elements. CE marked. Complies with European standard EN 14688. Weight: 15kg. 30-year warranty. [Formerly ref: 0211390015]

#### DUPLO RP wall-mounted multiple washbasin - Ref. 120390

| Height    | 265mm                              |
|-----------|------------------------------------|
| Length    | 1200mm                             |
| Width     | 500mm                              |
| Thickness | 1.5mm                              |
| Finish    | 304 polished satin stainless steel |
| Norms     | CE 🖸                               |
| Warranty  | 30 B                               |