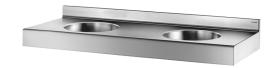

# DUPLO RP wall-mounted multiple washbasin

Ref. 120390

Polished satin 304 stainless steel - L. 1200mm - With splaashback

#### DUPLO RP wall-mounted multiple washbasin - Ref. 120390

Wash trough for wall-mounting, for 2 services, 1,200x500mm. With a splashback to protect the wall from splashing and improve hygiene. Basin internal diameter: 310mm. Bacteriostatic 304 stainless steel. Polished satin finish. Stainless steel thickness: 1.5mm. Rounded edges prevent injury. With no tap hole. Supplied with x2 1¼" wastes. Without overflow. Supplied with brackets and fixing elements. CE marked. Complies with European standard EN 14688. Weight: 15kg. 30-year warranty. [Formerly ref: 0211390015]