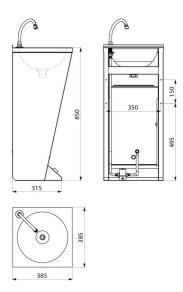

## TECHNICAL CHARACTERISTICS

Floor-standing SXL hand washbasin - Ref. 180300

| Height    | 850mm                              |
|-----------|------------------------------------|
| Length    | 385mm                              |
| Width     | 385mm                              |
| Thickness | 0.8mm                              |
| Finish    | 304 polished satin stainless steel |
| Norms     | C € ② ACS                          |
| Warranty  | 30 g                               |
|           |                                    |