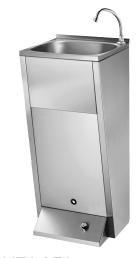

## Floor-standing SXL hand washbasin

Ref. 180300

Polished satin 304 stainless steel - Foot-operated

## **DESCRIPTION**

Floor-standing SXL hand washbasin - Ref. 180300

Floor-standing, foot-operated hand washbasin.

Bacteriostatic 304 stainless steel. Polished satin finish. Stainless steel thickness: 0.8mm.

Supplied with swan neck spout and time flow tap with 7 second time flow. Easy to maintain: access panel at the front.

Supplied with 1½" waste.

Without overflow.

Supplied with fixing elements.

CE marked. Complies with European standard EN 14688.