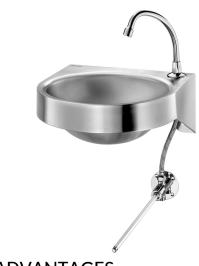

## **GENOU** wall-mounted hand washbasin

Ref. 180330

Polished satin 304 stainless steel - knee-operated

GENOU wall-mounted hand washbasin - Ref. 180330

Wall-mounted, knee-operated hand washbasin.

Bacteriostatic 304 stainless steel.

Polished satin finish.

Stainless steel thickness: 1.2mm Rounded edges prevent injury.

Supplied with swan neck spout and time flowtap with 7 second time flow.

Supplied with 1 1/4" waste.

Without overflow.

Supplied with fixing elements.

CE marked. Complies with European standard EN 14688.

Weight: 5kg. 30-year warranty.

[Formerly ref: 0211030003]