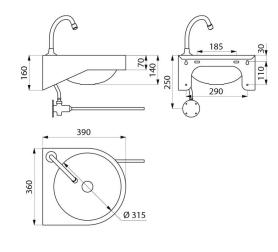

## TECHNICAL CHARACTERISTICS

GENOU wall-mounted hand washbasin - Ref. 180330

| Height    | 160mm                              |
|-----------|------------------------------------|
| Length    | 360mm                              |
| Width     | 390mm                              |
| Thickness | 1.2mm                              |
| Finish    | 304 polished satin stainless steel |
| Norms     | CE ( ACS                           |
| Warranty  | 30 g                               |