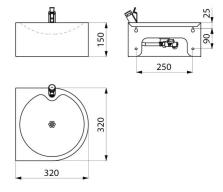

## TECHNICAL CHARACTERISTICS

Wall-mounted SD drinking fountain - Ref. 180800

| Height    | 150mm                              |
|-----------|------------------------------------|
| Length    | 320mm                              |
| Width     | 320mm                              |
| Thickness | 1.2mm                              |
| Finish    | 304 polished satin stainless steel |
| Norms     |                                    |
| Warranty  | 30 g                               |
|           |                                    |