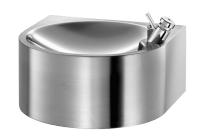

## Wall-mounted SD drinking fountain

Ref. 180800

Polished satin 304 stainless steel

## **DESCRIPTION**

Wall-mounted SD drinking fountain - Ref. 180800

Wall-mounted drinking fountain. Bacteriostatic 304 stainless steel.

Polished satin finish.

Stainless steel thickness: 1.2mm. Rounded edges prevent injury.

Supplied with bubbler tap: chrome-plated, instant shut-offand adjustable flow rate, inlet M%".

Flat perforated waste, without screws: easy to clean and vandal-resistant.

Waste outlet 11/4" trap.

Supplied with fixing elements. Weight: 2.4kg.