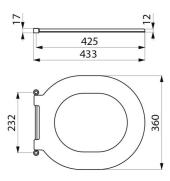

#### DESCRIPTION

Toilet seat - Ref. 101619

Toilet seat without lid, 360 x 12 x 433mm. Polyethylene vandal-resistant model is easy to clean. With 304 stainless steel hinges. Colour: black. For S21 and 700 WC models. Supplied with fixing elements. 30-year warranty

#### Toilet seat - Ref. 101619

| Length   | 433mm                 |
|----------|-----------------------|
| Width    | 360mm                 |
| Finish   | Black- Polyethylene   |
| Norms    |                       |
| Warranty | <b>30</b><br>WARRANTY |