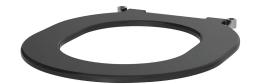

#### DESCRIPTION

Toilet seat - Ref. 101619

Toilet seat without lid, 360 x 12 x 433mm. Polyethylene vandal-resistant model is easy to clean. With 304 stainless steel hinges. Colour: black. For S21 and 700 WC models. Supplied with fixing elements. 30-year warranty

#### Toilet seat - Ref. 101619

| Length   | 433mm                 |
|----------|-----------------------|
| Width    | 360mm                 |
| Finish   | Black- Polyethylene   |
| Norms    |                       |
| Warranty | <b>30</b><br>WARRANTY |