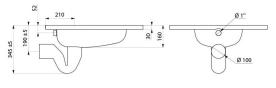

#### SHA 700 squat WC pan - Ref. 113620

| Height    | 30mm                               |
|-----------|------------------------------------|
| Depth     | 345mm                              |
| Length    | 700mm                              |
| Width     | 700mm                              |
| Thickness | 1.2mm                              |
| Finish    | Polished satin 304 stainless steel |
| Norms     | 0                                  |
| Warranty  | 30 MARCANTY                        |