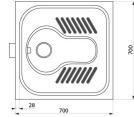

#### DESCRIPTION

SHA 700 squat WC pan - Ref. 113620

Floor-recessed squat WC pan, 700 x 345 x 700mm. Bacteriostatic 304 stainless steel. Polished satin finish. Stainless steel thickness 1.2mm. One-piece pressed WC bowl, seam-free for easy maintenance and better hygiene. Bowl shape suitable for male and female use. Non-slip foot area. Horizontal waste outlet: Ø 100mm. Flushing system with one 304 stainless steel spreader. Supplied with stainless steel trap welded to squat WC pan. Weight: 8kg. 30-year warranty. [Formerly ref: 0113630020]

#### SHA 700 squat WC pan - Ref. 113620

| Height    | 30mm                               |
|-----------|------------------------------------|
| Depth     | 345mm                              |
| Length    | 700mm                              |
| Width     | 700mm                              |
| Thickness | 1.2mm                              |
| Finish    | Polished satin 304 stainless steel |
| Norms     | 0                                  |
| Warranty  | 30 MARCANTY                        |