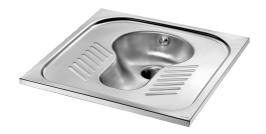

#### DESCRIPTION

SHA 700 squat WC pan - Ref. 113620

Floor-recessed squat WC pan, 700 x 345 x 700mm. Bacteriostatic 304 stainless steel. Polished satin finish. Stainless steel thickness 1.2mm. One-piece pressed WC bowl, seam-free for easy maintenance and better hygiene. Bowl shape suitable for male and female use. Non-slip foot area. Horizontal waste outlet: Ø 100mm. Flushing system with one 304 stainless steel spreader. Supplied with stainless steel trap welded to squat WC pan. Weight: 8kg. 30-year warranty. [Formerly ref: 0113630020]