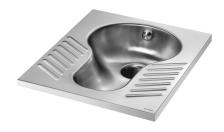

## SHA XS squat WC pan

Ref. 113720

Polished satin 304 stainless steel - recessed - with trap

Bacteriostatic 304 stainless steel

**ADVANTAGES** 

## DESCRIPTION

SHA XS squat WC pan - Ref. 113720

Floor-recessed squat WC pan, 500 x 325 x 600mm. Bacteriostatic 304 stainless steel. Polished satin finish. Stainless steel thickness 1.2mm. One-piece pressed WC bowl, seam-free for easy maintenance and better hygiene. Bowl shape suitable for male and female use. Non-slip foot area. Waste outlet: Ø 100mm. Flushing system with one 304 stainless steel spreader. Supplied with stainless steel trap welded to squat WC pan. Weight: 7kg. 30-year warranty. [Formerly ref: 0113370020]