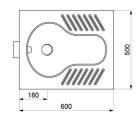

## DESCRIPTION

SHA XS squat WC pan - Ref. 113720

Floor-recessed squat WC pan, 500 x 325 x 600mm. Bacteriostatic 304 stainless steel. Polished satin finish. Stainless steel thickness 1.2mm. One-piece pressed WC bowl, seam-free for easy maintenance and better hygiene. Bowl shape suitable for male and female use. Non-slip foot area. Waste outlet: Ø 100mm. Flushing system with one 304 stainless steel spreader. Supplied with stainless steel trap welded to squat WC pan. Weight: 7kg. 30-year warranty. [Formerly ref: 0113370020]

## SHA XS squat WC pan - Ref. 113720

| Height    | 30mm                               |
|-----------|------------------------------------|
| Depth     | 325mm                              |
| Length    | 600mm                              |
| Width     | 500mm                              |
| Thickness | 1.2mm                              |
| Finish    | 304 polished satin stainless steel |
| Norms     |                                    |
| Warranty  | 30 B                               |