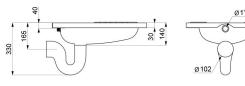

## SHA XS squat WC pan - Ref. 113720

| Height    | 30mm                               |
|-----------|------------------------------------|
| Depth     | 325mm                              |
| Length    | 600mm                              |
| Width     | 500mm                              |
| Thickness | 1.2mm                              |
| Finish    | 304 polished satin stainless steel |
| Norms     |                                    |
| Warranty  | 30 B                               |