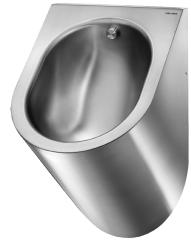

# **DELTA** wall-hung urinal

Ref. 134770

Polished satin 304 stainless steel - Rear water inlet

### DESCRIPTION DELTA wall-hung urinal - Ref. 134770

Wall-hung individual rimless urinal. Compatible with all standard frame systems on the market. Bacteriostatic 304 stainless steel. Polished satin finish. Stainless steel thickness: 1.2mm. Rear (recessed) water inlet. Recessed waste outlet. Concealed trap. Quick and easy to install from the front thanks to a stainless steel mounting frame. Supplied with 11/2" P trap, fixing elements and theft prevention TORX security screws. CE marked. Complies with European standard EN 13407 for 2L flush. Weight: 7.5kg. 30-year warranty. [Formerly ref: 0311160001]