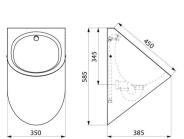

#### DELTA wall-hung urinal - Ref. 134770

| Height    | 585mm                              |
|-----------|------------------------------------|
| Length    | 385mm                              |
| Width     | 350mm                              |
| Thickness | 1.2mm                              |
| Finish    | 304 polished satin stainless steel |
| Norms     | CE @                               |
| Warranty  | 30 E                               |