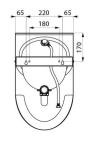

#### DELTA wall-hung urinal - Ref. 134770

| Height    | 585mm                              |
|-----------|------------------------------------|
| Length    | 385mm                              |
| Width     | 350mm                              |
| Thickness | 1.2mm                              |
| Finish    | 304 polished satin stainless steel |
| Norms     | CE @                               |
| Warranty  | 30 E                               |