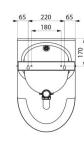

## **TECHNICAL CHARACTERISTICS**

DELTA wall-hung urinal - Ref. 134170

| Height    | 585mm                              |
|-----------|------------------------------------|
| Length    | 385mm                              |
| Width     | 350mm                              |
| Thickness | 1.2mm                              |
| Finish    | 304 polished satin stainless steel |
| Norms     | CE (P)                             |
| Warranty  | 30 g                               |