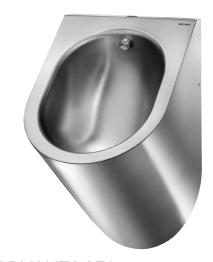

## **DELTA** wall-hung urinal

Ref. 134170

Polished satin 304 stainless steel - Top water inlet

**ADVANTAGES** 

## **DESCRIPTION**

DELTA wall-hung urinal - Ref. 134170

Wall-hung individual rimless urinal.

Compatible with all standard frame systems on the market.

Bacteriostatic 304 stainless steel. Polished satin finish.