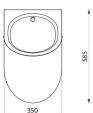

## **TECHNICAL CHARACTERISTICS**

DELTA wall-hung urinal - Ref. 134170

| Height    | 585mm                              |
|-----------|------------------------------------|
| Length    | 385mm                              |
| Width     | 350mm                              |
| Thickness | 1.2mm                              |
| Finish    | 304 polished satin stainless steel |
| Norms     | CE (P)                             |
| Warranty  | 30 g                               |