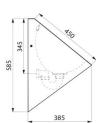

## **TECHNICAL CHARACTERISTICS**

DELTA wall-hung urinal - Ref. 134170

| Height    | 585mm                              |
|-----------|------------------------------------|
| Length    | 385mm                              |
| Width     | 350mm                              |
| Thickness | 1.2mm                              |
| Finish    | 304 polished satin stainless steel |
| Norms     | CE (P)                             |
| Warranty  | 30 g                               |