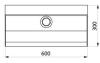

#### Single L stall urinal - Ref. 130200

| Supply    | Back/Recessed                      |
|-----------|------------------------------------|
| Height    | 1020mm                             |
| Length    | 300mm                              |
| Width     | 600mm                              |
| Thickness | 1.2mm                              |
| Finish    | 304 polished satin stainless steel |
| Norms     | 0                                  |
| Warranty  | 30 MARANTY                         |