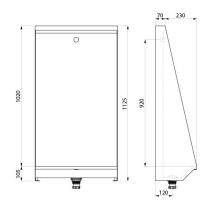

#### Single L stall urinal - Ref. 130200

| Supply    | Back/Recessed                      |
|-----------|------------------------------------|
| Height    | 1020mm                             |
| Length    | 300mm                              |
| Width     | 600mm                              |
| Thickness | 1.2mm                              |
| Finish    | 304 polished satin stainless steel |
| Norms     | 0                                  |
| Warranty  | 30 MARANTY                         |