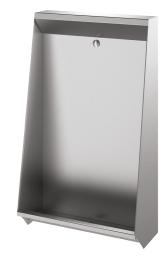

# Single L stall urinal

Ref. 130200

DESCRIPTION

Single L stall urinal - Ref. 130200

Polished satin 304 stainless steel - L. 600mm - Floor-recessed

#### ADVANTAGES

Bacteriostatic 304 stainless steel

Trough urinal for recessing in the floor, 600 x 1020 x 300mm. Bacteriostatic 304 stainless steel. Polished satin finish. Stainless steel thickness: 1.2mm. Rear water inlet. Supplied with 1 stainless steel rinser and 1 flexible hose. Water saving: optimal rinsing with 0.1 L/sec. per service i.e. 0.3L per use. Central drainage. Waste outlet 1½". Supplied with waste and integrated trap (ref. 785000). Weight: 16.8kg. [Formerly ref: 0310200001]