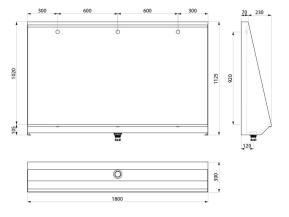

## L trough urinal - Ref. 130220

| Supply    | Rear inlet/recessed                |
|-----------|------------------------------------|
| Height    | 1020mm                             |
| Length    | 300mm                              |
| Width     | 1800mm                             |
| Thickness | 1.2mm                              |
| Finish    | 304 polished satin stainless steel |
| Norms     |                                    |
| Warranty  | 30 g                               |