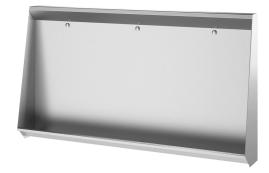

## L trough urinal

Ref. 130220

Polished satin 304 stainless steel - L. 1,800mm - Floor-recessed

## DESCRIPTION

L trough urinal - Ref. 130220

Bacteriostatic 304 stainless steel

**ADVANTAGES** 

Floor-standing recessed trough urinal, 1800 x 1020 x 300mm. Bacteriostatic 304 stainless steel. Stainless steel thickness: 1.2mm. Rear water inlet. Supplied with 3 stainless steel rinsers and 3 flexible hoses. Water saving: optimal rinsing with 0.1 L/sec. per service i.e. 0.3L per use. Central drainage. Waste outlet 1½". Supplied with waste and integrated trap (ref. 785000). Weight: 34kg. Possible to add one or more bacteriostatic 304 stainless steel dividers. Fix directly onto the urinal in the desired location.