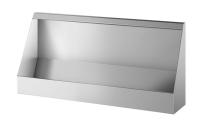

## Wall-hung trough urinal

Ref. 130100

Polished satin 304 stainless steel - L. 1200mm

## **DESCRIPTION**

Wall-hung trough urinal - Ref. 130100

Wall-hung trough urinal, 1200 x 575 x 275mm.

Bacteriostatic 304 stainless steel. Polished satin finish.

Stainless steel thickness: 1.2mm.

Top water inlet F½".