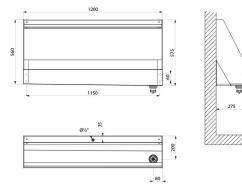

## **TECHNICAL CHARACTERISTICS**

Wall-hung trough urinal - Ref. 130100

| Supply    | Top inlet/Exposed                  |
|-----------|------------------------------------|
| Height    | 575mm                              |
| Length    | 275mm                              |
| Width     | 1200mm                             |
| Thickness | 1.2mm                              |
| Finish    | 304 polished satin stainless steel |
| Norms     | (P) (R)                            |
| Warranty  | 30 S WASRANTY                      |
|           |                                    |