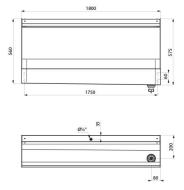

#### DESCRIPTION

Wall-hung trough urinal - Ref. 130110

Wall-hung trough urinal, 1800 x 575 x 275mm.
Bacteriostatic 304 stainless steel. Polished satin finish.
Stainless steel thickness: 1.2mm.
Top water inlet F½".
Supplied with 1 stainless steel spreader pipe (perforated horizontal pipe) for optimum rinsing of urinal surface.
Water savings: optimal rinsing with 0.1 L/sec. per service i.e. 0.3L per use.
Drainage on the right. Waste outlet 1½".
Supplied with fixing elements.
Without trap.
Possible to add one or more bacteriostatic 304 stainless steel dividers (ref. 100900). Fix directly onto the urinal in the desired location.
Installation advice: if you wish to install 2 urinals side by side, we recommend ordering one urinal with drainage on the left and one with drainage on the right.

#### Wall-hung trough urinal - Ref. 130110

| Supply    | Top inlet/Exposed                  |
|-----------|------------------------------------|
| Height    | 575mm                              |
| Length    | 275mm                              |
| Width     | 1800mm                             |
| Thickness | 1.2mm                              |
| Finish    | 304 polished satin stainless steel |
| Norms     |                                    |
| Warranty  | <b>30</b><br>WARRANTY              |