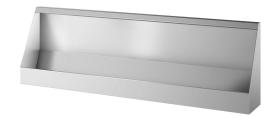

# Wall-hung trough urinal

Ref. 130110

Polished satin 304 stainless steel - L. 1800mm

Bacteriostatic 304 stainless steel

**ADVANTAGES** 

#### DESCRIPTION

Wall-hung trough urinal - Ref. 130110

Wall-hung trough urinal, 1800 x 575 x 275mm.
Bacteriostatic 304 stainless steel. Polished satin finish.
Stainless steel thickness: 1.2mm.
Top water inlet F½".
Supplied with 1 stainless steel spreader pipe (perforated horizontal pipe) for optimum rinsing of urinal surface.
Water savings: optimal rinsing with 0.1 L/sec. per service i.e. 0.3L per use.
Drainage on the right. Waste outlet 1½".
Supplied with fixing elements.
Without trap.
Possible to add one or more bacteriostatic 304 stainless steel dividers (ref. 100900). Fix directly onto the urinal in the desired location.
Installation advice: if you wish to install 2 urinals side by side, we recommend ordering one urinal with drainage on the left and one with drainage on the right.