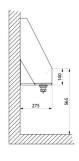

#### DESCRIPTION

Wall-hung trough urinal - Ref. 130110

Wall-hung trough urinal, 1800 x 575 x 275mm.
Bacteriostatic 304 stainless steel. Polished satin finish.
Stainless steel thickness: 1.2mm.
Top water inlet F½".
Supplied with 1 stainless steel spreader pipe (perforated horizontal pipe) for optimum rinsing of urinal surface.
Water savings: optimal rinsing with 0.1 L/sec. per service i.e. 0.3L per use.
Drainage on the right. Waste outlet 1½".
Supplied with fixing elements.
Without trap.
Possible to add one or more bacteriostatic 304 stainless steel dividers (ref. 100900). Fix directly onto the urinal in the desired location.
Installation advice: if you wish to install 2 urinals side by side, we recommend ordering one urinal with drainage on the left and one with drainage on the right.

#### Wall-hung trough urinal - Ref. 130110

| Supply    | Top inlet/Exposed                  |
|-----------|------------------------------------|
| Height    | 575mm                              |
| Length    | 275mm                              |
| Width     | 1800mm                             |
| Thickness | 1.2mm                              |
| Finish    | 304 polished satin stainless steel |
| Norms     |                                    |
| Warranty  | <b>30</b><br>WARRANTY              |